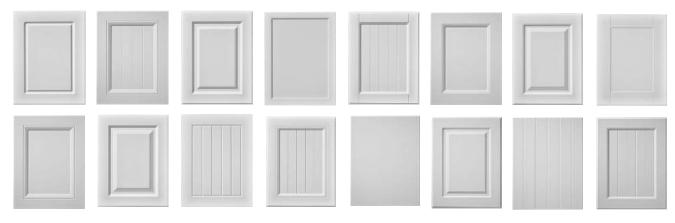

# **DOORS**

We offer 1,000's of different colours, patterns and finishes to suit your budget whether it's MELAMINE, THERMOLAMINATED or PAINTED 2 PACK.

All our doors are manufactured in Australian. All doors are made to order to ensure they fit your custom design. Don't be limited to just a handful of designs, colours or finishes, expand your ideas and investigate the huge range available.

# **Melamine Doors**

Melamine is still the most popular, durable & cost affective door available.

100's of colours, woodgrains and finishes available in Melamine doors

# Thermolaminated Doors

Thermo wrapped if you want a pattern or a style that is little bit different, a worthy upgrade from Melamine.

100's of colours, patterns and finishes available in Thermolaminated doors

# 2 PACK – Painted Doors

The ULTIMATE in doors and panels. You choose the pattern from plain to detailed .... and then choose the colour! Literally 1000's to choose from including Dulux, Taubmans, Resene or ANY paint brand available in Australia. Then choose your finish from Matts to Full Gloss.