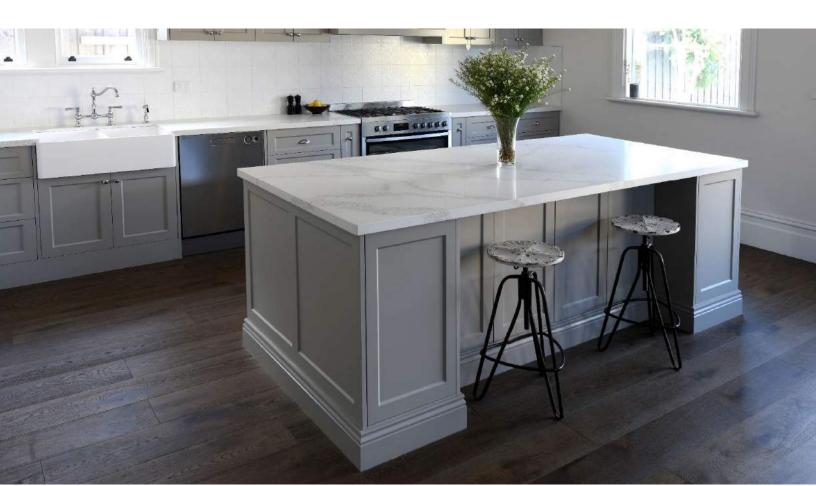

# **BENCH TOPS**

Your choice of laminate or reconstituted stone is just the beginning. With many different options in colours, patterns and finishes.

# Stone

Reconstituted Stone benchtops have become more a popular option due to the colour range, non-porous properties and a more competitive price compared to the past. There are many styles or colours within the range to suit various budget.

Brands such as CAESARSTONE & SMARTSTONE are heat, crack, mould, moisture and scratch resistant giving a sophisticated and long-lasting look and feel to your project.