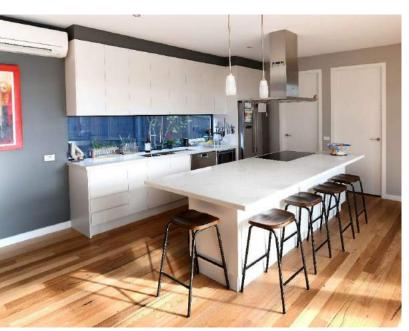

# **BENCH TOPS**

Your choice of laminate or reconstituted stone is just the beginning. With many different options in colours, patterns and finishes.

# Laminate

Over the years the range of colours and patterns have changed dramatically with tighter (squared) post form edges to the choice of durable ABS square edges, Laminate is still the most economical product on the market, the most durable and still the most popular

# Stone

Reconstituted Stone benchtops have become more a popular option due to the colour range, non-porous properties and a more competitive price compared to the past. There are many styles or colours within the range to suit various budget.