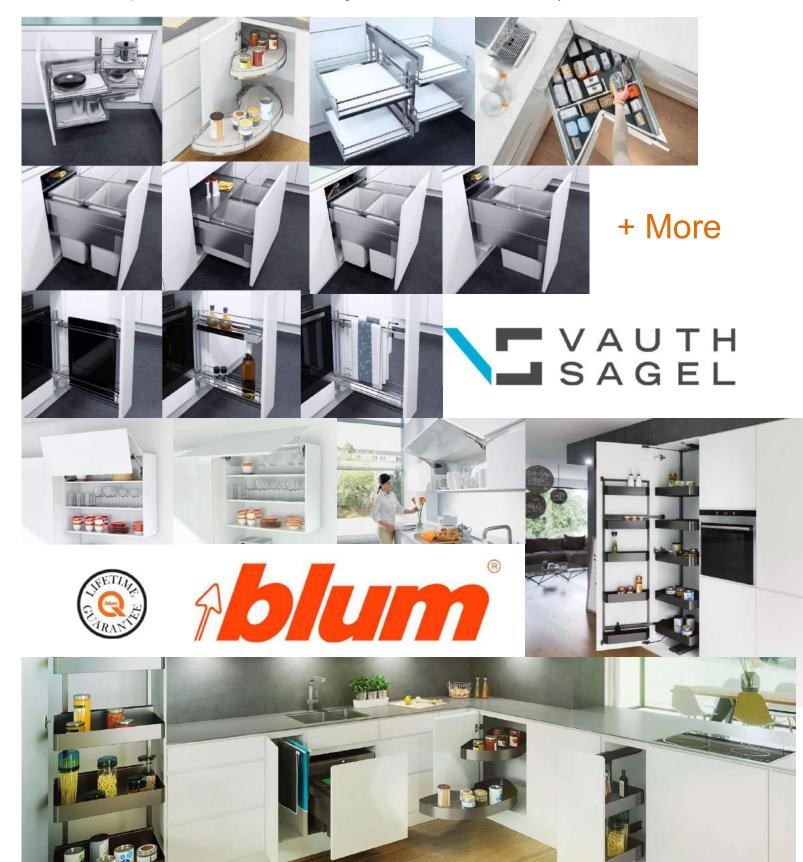

# ACCESSORIES

A complete range of accessories will turn your space from the mundane to the ultimate. Great space saving ideas and solutions for corner units, pantries, internal & external drawers, rubbish bins + more.

KUB offer products from BLUM and Vauth Sagel which include a lifetime warranty.